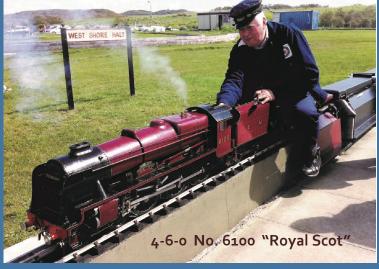

The Society aims to foster an interest in engineering through the construction of model engines of all kinds, and many of the locomotives run at West Shore were hand built by our members.

If you would like to become a member of NWMES, please speak to a member of the society or find us on FACEBOOK,