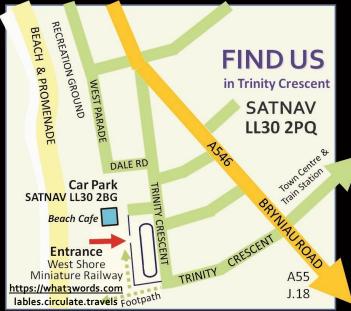

## WEST SHORE MINIATURE RAILWAY LLANDUDNO Operated by The North Wales Model

Operated by The North Wales Mode Engineering Society https://www.nwmes.org.uk

North Wales Model Engineering Society Is pleased to invite you to come and have a ride on our miniature railway by the sea.

## **FOR YOUR SAFETY & ENJOYMENT**

Please observe any instructions provided on Safety Notices on the platform, and those given to you by members running the Railway.

**ENJOY!** 