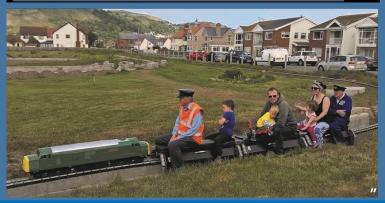

## WEST SHORE MINIATURE RAILWAY LLANDUDNO Operated by The North Wales Model

Operated by The North Wales Mode Engineering Society https://www.nwmes.org.uk

North Wales Model Engineering Society Is pleased to invite you to come and have a ride on our miniature railway by the sea.

The Society aims to foster an interest in engineering through the construction of model engines of all kinds, and many of the locomotives run at West Shore were hand built by our members.

If you would like to become a member of NWMES, please speak to a member of the society or find us on FACEBOOK,