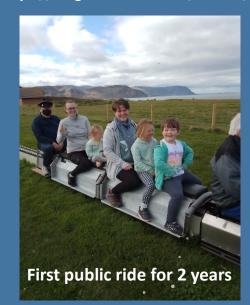

## WEST SHORE MINIATURE RAILWAY LLANDUDNO Operated by The North Wales Model

Operated by The North Wales Mode Engineering Society https://www.nwmes.org.uk

North Wales Model Engineering Society Is pleased to invite you to come and have a ride on our miniature railway by the sea.